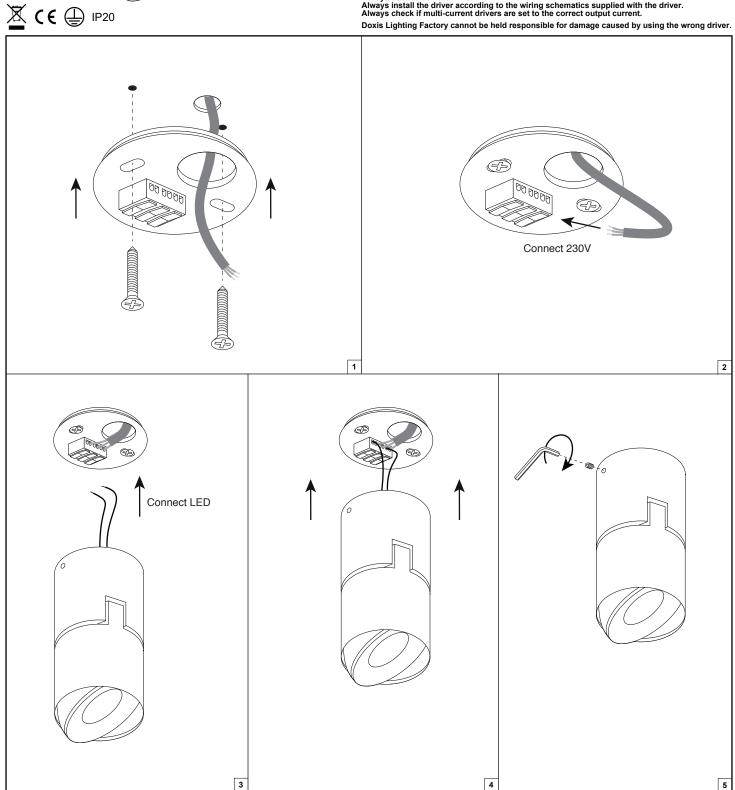

- Instructions:

  1. Pull power cable through and place mounting plate against ceiling Make sure wide side of mounting plate is facing down!

  2. Connect 230V to connector on mounting plate

  3. Connect luminaire driver to connector on mounting plate

  4. Place luminaire over the mounting plate onto the ceiling

  5. Fix luminaire to mounting plate by tightening screws on side

Forward voltages and nominal drive currents are mentioned on the label supplied with the product or can be found in the technical datasheet of the product.